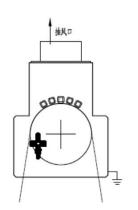

## **Corona Station Structural Layout**

Single head ceramic

Double head ceramic

| Features :     |
|----------------|
| IGBT Inverte   |
| 25 – 35 KHz    |
| Input EMC F    |
| High Efficien  |
| Touch Screen   |
| Oil filled HT  |
| Full interlock |
| Compact desi   |
|                |

| h 50/60  |
|----------|
|          |
|          |
|          |
| hinese a |
|          |

Double sided ceramic

4-head electrodes

Double sided metal

3-head metal electrodes

Double metal electrodes