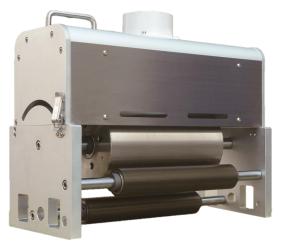

## Medium Web(Ceramic, Metal, SS Tube Electrode)

#### Treat Width: 800-3500mm

Press, Coating Lines, Extrusion laminating lines, Dry Laminators, Solventless Laminators, Slitter Rewinders, Film and Sheets Extrusion Lines, .....

| Α               | pplication :                                           |
|-----------------|--------------------------------------------------------|
| ٠               | All conductive and Non-conductive web, paper, film and |
| $\blacklozenge$ | PE,Paper Extrusion Laminating lines                    |
| $\blacklozenge$ | PET/LDPE; LDPE/BOPP/LDPE; EVA/PET/LDPE                 |
| ٠               | Film and foil Coating, Printing and Laminating Lines   |
| $\blacklozenge$ | Blown LDPE, PP, HDPE, PA/AD/EVOH/ADE, PE               |
| $\blacklozenge$ | CPP, CPE, Cast Film Lines                              |
| ٠               | Sanitary Films, Breathable Films, Twist Wrap films     |
| $\blacklozenge$ | Sheet and Plate Extrusion Lines                        |
| ٠               | Slitter and Rewinder off-line corona treatment         |
| $\blacklozenge$ | Ink-jet Printing Lines Corona Treatment                |
| •               | Medium Bi-axial Lines : PI, PA, PS,                    |
|                 | Multi-layer Co-extrusion Lines PP/ AD/EVOH/AD/LDI      |
|                 |                                                        |