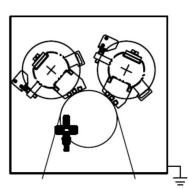

## **Corona Station Structural Layout**

Single head ceramic

Double head ceramic

| Features :     |
|----------------|
| IGBT Inverte   |
| 25 – 35 KHz    |
| Input EMC F    |
| High Efficien  |
| Touch Screen   |
| Oil filled HT  |
| Full interlock |
| Compact desi   |
|                |

| h 50/60  |
|----------|
|          |
|          |
|          |
| hinese a |
|          |

Double sided ceramic

4-head electrodes

Double sided metal

3-head metal electrodes

Double metal electrodes