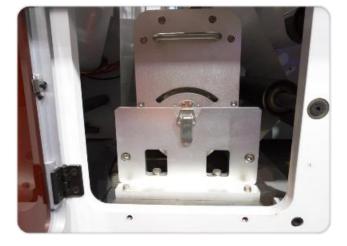

## **Corona Station Structural Layout**

Single head ceramic

Double head ceramic

| Features :     |
|----------------|
| IGBT Inverte   |
| 25 – 35 KHz    |
| Input EMC F    |
| High Efficien  |
| Touch Screen   |
| Oil filled HT  |
| Full interlock |
| Compact desi   |
|                |

| h 50/60  |
|----------|
|          |
|          |
|          |
| hinese a |
|          |

Double sided ceramic

4-head electrodes

Double sided metal

3-head metal electrodes

Double metal electrodes