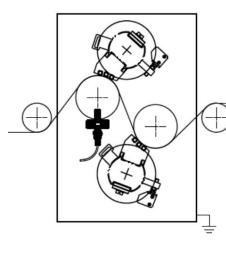

## **Corona Station Structural Layout**

Single head ceramic

Double head ceramic

| Features :     |
|----------------|
| IGBT Inverte   |
| 25 – 35 KHz    |
| Input EMC F    |
| High Efficien  |
| Touch Screen   |
| Oil filled HT  |
| Full interlock |
| Compact desi   |
|                |

| h 50/60  |
|----------|
|          |
|          |
|          |
| hinese a |
|          |

Double sided ceramic

4-head electrodes

Double sided metal

3-head metal electrodes

Double metal electrodes