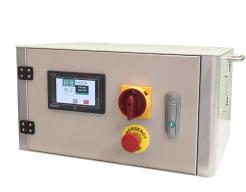

## **Corona Station Structural Layout**

Single head ceramic

Double head ceramic

| Features :     |
|----------------|
| IGBT Inverte   |
| 25 – 35 KHz    |
| Input EMC F    |
| High Efficien  |
| Touch Screen   |
| Oil filled HT  |
| Full interlock |
| Compact desi   |
|                |

## **Corona Sleeve**

operating frequency Filters ncy, low loss n interface status display Transformers ks: overtemp, trip, status, speed reaching ign, EX- panel (option)

0Hz

and English

• High Quality silicone rubber