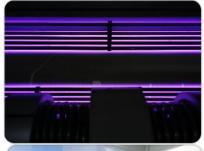

## **Ceramic Electrodes**

#### Features :

**Installations :** 

| Square ceramic tubes with even treatment                    |
|-------------------------------------------------------------|
| Assembly type to ensure gap even-ness and tube cooling      |
| Pneumatic rotate bridge, robust and ease threading          |
| High Precision balanced base roll                           |
| Base Roll can use ceramic, anti-rust or conductive covering |
| Nip, Spreader or driven water-cooled Base Roll              |
| Full Safety Interlock (Exhaust, door, bridgeetc)            |