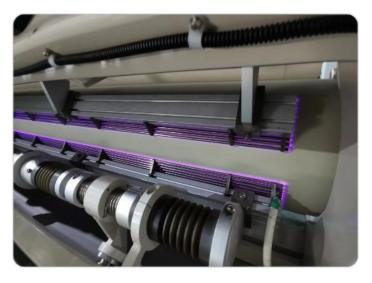

#### Wide Web metal Electrodes

#### Treat Width: 2000-9000mm

**Aluminium Fin Electrode** 

**Stainless Steel Tube Electrode** 

#### 特点 Features:

- Aluminium Fin or Stainless Steel Tube electrodes
- Hood / Box type Design, Stainless covers
- Robust Aluminium or Steel Side Frame
- Strong+Rotate electrode Bridge, ease for web threading
- Pneumatic opening, ease in threading
- Static & Dynamically balanced high precision Base Roll
- Nip & Spreader Roll, Driven & Water Cooled Base Roll
- Descent Extraction to minimize ozone pollution, meet environmental and Health Ordinance
- Full Safety Interlocks( Electrode bridge open, extraction, door open, ....)