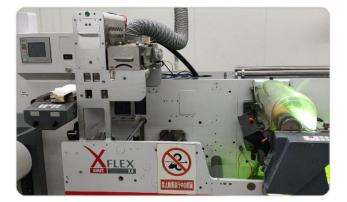

## Narrow Web

## Treat Width: 100-600mm

#### Professional in label printing industry

| Features :                                          |
|-----------------------------------------------------|
| Square electrodes with even and fine treatment      |
| Box design, ensure gap evenness and cooling         |
| Hinged Covers : ease threading and cleaning         |
| External HT connection, avoid corrosion             |
| Various roll covers to suit different applications  |
| High Precision balanced treater roll                |
| Stopper roll and timing control for semi-auto press |
| Full Safety Interlock ( Exhaust, door etc )         |