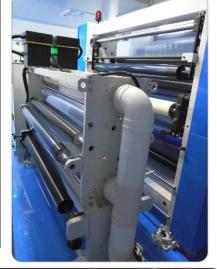

## Medium Web(Ceramic, Metal, SS Tube Electrode)

#### Treat Width: 800-3500mm

Press, Coating Lines, Extrusion laminating lines, Dry Laminators, Solventless Laminators, Slitter Rewinders, Film and Sheets Extrusion Lines, .....

| Α               | pplication :                                           |
|-----------------|--------------------------------------------------------|
| ٠               | All conductive and Non-conductive web, paper, film and |
| $\blacklozenge$ | PE,Paper Extrusion Laminating lines                    |
| $\blacklozenge$ | PET/LDPE; LDPE/BOPP/LDPE; EVA/PET/LDPE                 |
| ٠               | Film and foil Coating, Printing and Laminating Lines   |
| $\blacklozenge$ | Blown LDPE, PP, HDPE, PA/AD/EVOH/ADE, PE               |
| $\blacklozenge$ | CPP, CPE, Cast Film Lines                              |
| ٠               | Sanitary Films, Breathable Films, Twist Wrap films     |
| $\blacklozenge$ | Sheet and Plate Extrusion Lines                        |
| ٠               | Slitter and Rewinder off-line corona treatment         |
| $\blacklozenge$ | Ink-jet Printing Lines Corona Treatment                |
| •               | Medium Bi-axial Lines : PI, PA, PS,                    |
|                 | Multi-layer Co-extrusion Lines PP/ AD/EVOH/AD/LDI      |
|                 |                                                        |

#### **Features :**