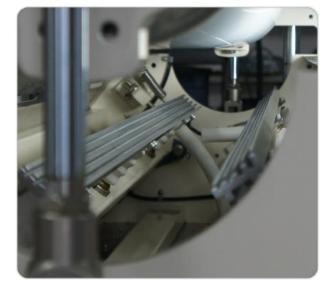

#### Wide Web metal Electrodes

#### Treat Width: 2000-9000mm

**Aluminium Fin Electrode** 

**Stainless Steel Tube Electrode** 