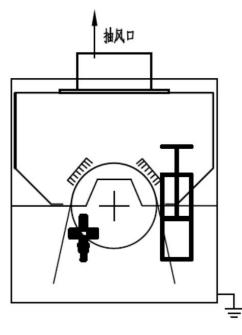

#### 特点 Features:

- Aluminium Fin or Stainless Steel Tube electrodes
- Hood / Box type Design, Stainless covers
- Robust Aluminium or Steel Side Frame
- Strong+Rotate electrode Bridge, ease for web threading
- Pneumatic opening, ease in threading
- Static & Dynamically balanced high precision Base Roll
- Nip & Spreader Roll, Driven & Water Cooled Base Roll
- Descent Extraction to minimize ozone pollution, meet environmental and Health Ordinance
- Full Safety Interlocks( Electrode bridge open, extraction, door open, ....)