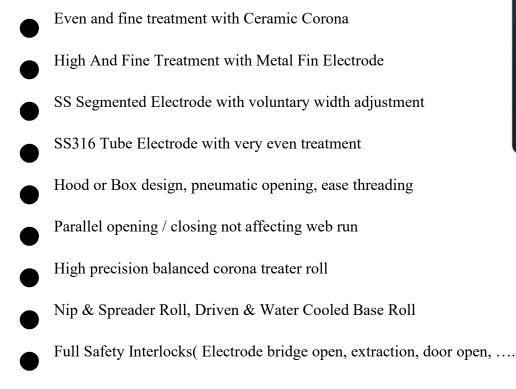

#### 特点 Features:

- Aluminium Fin or Stainless Steel Tube electrodes
- Hood / Box type Design, Stainless covers
- Robust Aluminium or Steel Side Frame
- Strong+Rotate electrode Bridge, ease for web threading
- Pneumatic opening, ease in threading
- Static & Dynamically balanced high precision Base Roll
- Nip & Spreader Roll, Driven & Water Cooled Base Roll
- Descent Extraction to minimize ozone pollution, meet environmental and Health Ordinance
- Full Safety Interlocks( Electrode bridge open, extraction, door open, ....)