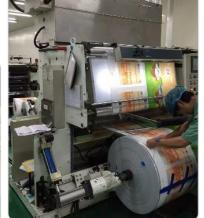

## Narrow Web

## Treat Width: 100-600mm

#### Professional in label printing industry

| Features :                                          |
|-----------------------------------------------------|
| Square electrodes with even and fine treatment      |
| Box design, ensure gap evenness and cooling         |
| Hinged Covers : ease threading and cleaning         |
| External HT connection, avoid corrosion             |
| Various roll covers to suit different applications  |
| High Precision balanced treater roll                |
| Stopper roll and timing control for semi-auto press |
| Full Safety Interlock ( Exhaust, door etc )         |