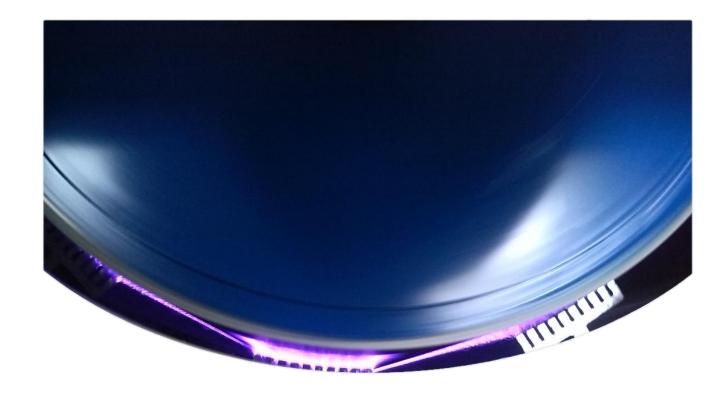

#### Wide Web metal Electrodes

#### Treat Width: 2000-9000mm

**Aluminium Fin Electrode** 

**Stainless Steel Tube Electrode** 