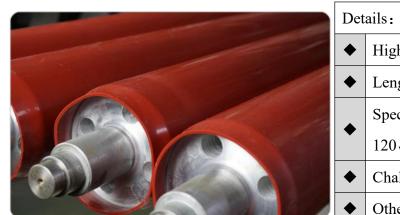

## **Corona Sleeve**

operating frequency Filters ncy, low loss n interface status display Transformers ks: overtemp, trip, status, speed reaching ign, EX- panel (option)

0Hz

and English

• High Quality silicone rubber

Length: 300–4000 mm

Specification: 40, 50, 60, 70, 80, 90, 100, 110,

120, 150, 160, 180, 200.....

Chalked to aid sleeving

Other diameter On request