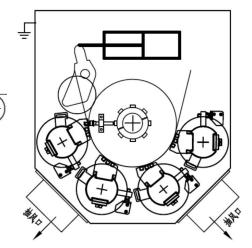

## **Corona Station Structural Layout**

Single head ceramic

Double head ceramic

| Features :     |
|----------------|
| IGBT Inverte   |
| 25 – 35 KHz    |
| Input EMC F    |
| High Efficien  |
| Touch Screen   |
| Oil filled HT  |
| Full interlock |
| Compact desi   |
|                |

| h 50/60  |
|----------|
|          |
|          |
|          |
| hinese a |
|          |

Double sided ceramic

4-head electrodes

Double sided metal

3-head metal electrodes

Double metal electrodes