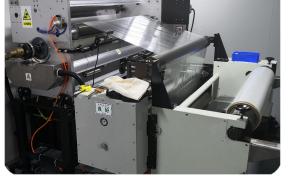

## Medium Web(Ceramic, Metal, SS Tube Electrode)

#### Treat Width: 800-3500mm

Press, Coating Lines, Extrusion laminating lines, Dry Laminators, Solventless Laminators, Slitter Rewinders, Film and Sheets Extrusion Lines, .....

| Α               | pplication :                                           |
|-----------------|--------------------------------------------------------|
| ٠               | All conductive and Non-conductive web, paper, film and |
| $\blacklozenge$ | PE,Paper Extrusion Laminating lines                    |
| $\blacklozenge$ | PET/LDPE; LDPE/BOPP/LDPE; EVA/PET/LDPE                 |
| ٠               | Film and foil Coating, Printing and Laminating Lines   |
| $\blacklozenge$ | Blown LDPE, PP, HDPE, PA/AD/EVOH/ADE, PE               |
| $\blacklozenge$ | CPP, CPE, Cast Film Lines                              |
| ٠               | Sanitary Films, Breathable Films, Twist Wrap films     |
| $\blacklozenge$ | Sheet and Plate Extrusion Lines                        |
| ٠               | Slitter and Rewinder off-line corona treatment         |
| $\blacklozenge$ | Ink-jet Printing Lines Corona Treatment                |
| •               | Medium Bi-axial Lines : PI, PA, PS,                    |
|                 | Multi-layer Co-extrusion Lines PP/ AD/EVOH/AD/LDI      |
|                 |                                                        |