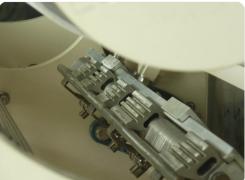

## **Ceramic Electrodes**

## Treat Width: 600-3000mm

#### Features :

**Installations :** 

| Square ceramic tubes with even treatment                    |
|-------------------------------------------------------------|
| Assembly type to ensure gap even-ness and tube cooling      |
| Pneumatic rotate bridge, robust and ease threading          |
| High Precision balanced base roll                           |
| Base Roll can use ceramic, anti-rust or conductive covering |
| Nip, Spreader or driven water-cooled Base Roll              |
| Full Safety Interlock (Exhaust, door, bridgeetc)            |