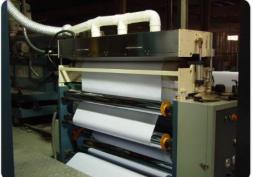

#### Wide Web metal Electrodes

#### Treat Width: 2000-9000mm

**Aluminium Fin Electrode** 

**Stainless Steel Tube Electrode** 