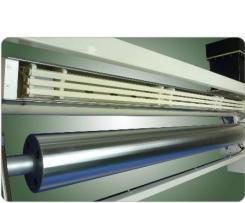

## **Corona Sleeve**

operating frequency Filters ncy, low loss n interface status display Transformers ks: overtemp, trip, status, speed reaching ign, EX- panel (option)

0Hz

and English

• High Quality silicone rubber

Length: 300–4000 mm

Specification: 40, 50, 60, 70, 80, 90, 100, 110,

120, 150, 160, 180, 200.....

Chalked to aid sleeving

Other diameter On request