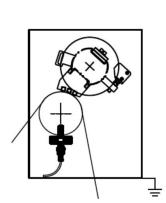

## **Corona Station Structural Layout**

Single head ceramic

Double head ceramic

| Features :     |
|----------------|
| IGBT Inverte   |
| 25 – 35 KHz    |
| Input EMC F    |
| High Efficien  |
| Touch Screen   |
| Oil filled HT  |
| Full interlock |
| Compact desi   |
|                |

| h 50/60  |
|----------|
|          |
|          |
|          |
| hinese a |
|          |

Double sided ceramic

4-head electrodes

Double sided metal

3-head metal electrodes

Double metal electrodes