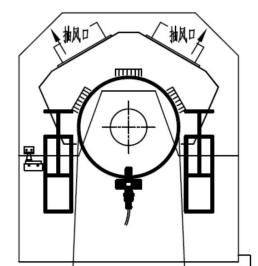

## **Ceramic Electrodes**

## Treat Width: 600-3000mm

#### Features :

**Installations :** 

| Square ceramic tubes with even treatment                    |
|-------------------------------------------------------------|
| Assembly type to ensure gap even-ness and tube cooling      |
| Pneumatic rotate bridge, robust and ease threading          |
| High Precision balanced base roll                           |
| Base Roll can use ceramic, anti-rust or conductive covering |
| Nip, Spreader or driven water-cooled Base Roll              |
| Full Safety Interlock (Exhaust, door, bridgeetc)            |

| Applications :                            |  |
|-------------------------------------------|--|
| All type of materials                     |  |
| Foil : Al, Copper, Alloy                  |  |
| VMPET, VMCPP, VM-paper                    |  |
| BOPP, PET, CPP, PE, PS, PC, PVF, PVDF, PI |  |
| Paper, Laminates                          |  |
| Inkjet lines                              |  |
| Various Coating Lines, converting Lines   |  |