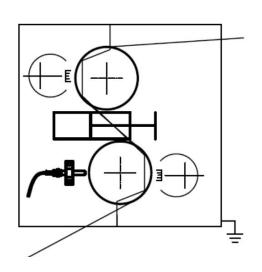

## **Corona Station Structural Layout**

Single head ceramic

Double head ceramic

| Features :     |
|----------------|
| IGBT Inverte   |
| 25 – 35 KHz    |
| Input EMC F    |
| High Efficien  |
| Touch Screen   |
| Oil filled HT  |
| Full interlock |
| Compact desi   |
|                |

| h 50/60  |
|----------|
|          |
|          |
|          |
| hinese a |
|          |

Double sided ceramic

4-head electrodes

Double sided metal

3-head metal electrodes

Double metal electrodes