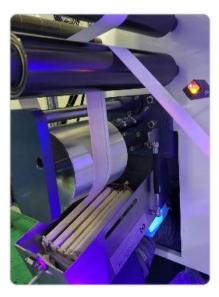

## **Ceramic Electrodes**

## Treat Width: 600-3000mm

#### Features :

**Installations :** 

| Square ceramic tubes with even treatment                    |
|-------------------------------------------------------------|
| Assembly type to ensure gap even-ness and tube cooling      |
| Pneumatic rotate bridge, robust and ease threading          |
| High Precision balanced base roll                           |
| Base Roll can use ceramic, anti-rust or conductive covering |
| Nip, Spreader or driven water-cooled Base Roll              |
| Full Safety Interlock (Exhaust, door, bridgeetc)            |