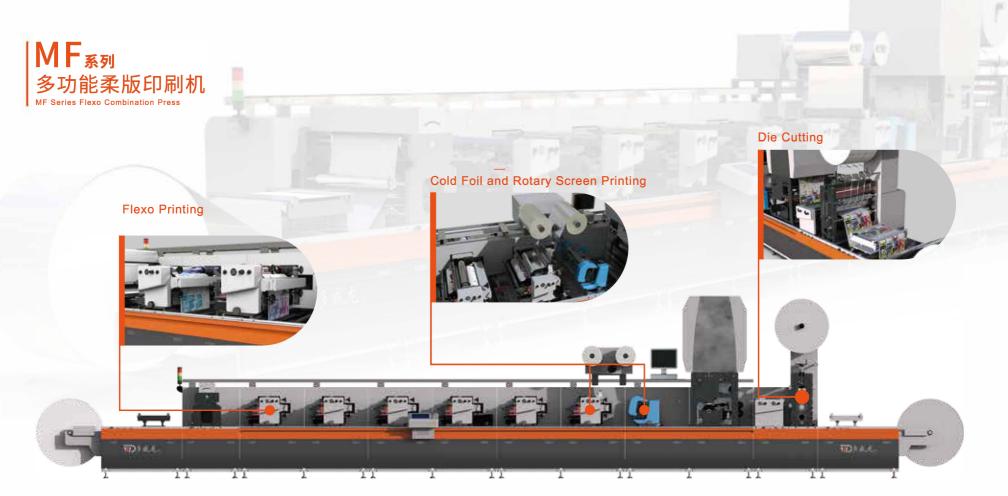

Year 2005 co-operation with the Swiss Engineering company and this partnership has strengthened Dowell's technology up to international level and offering the Dowell L series combination platform line equipped with Flexo, Gravure, Rotary screen, Hot / Cold foil and converting, including Inkjet, this enables converters to complete in the wide range label and packaging market. Year 2015 with 15 years of Dowell technology and experience Dowell designed the MF Series with short web path and twin servo Flexo for the cost effective