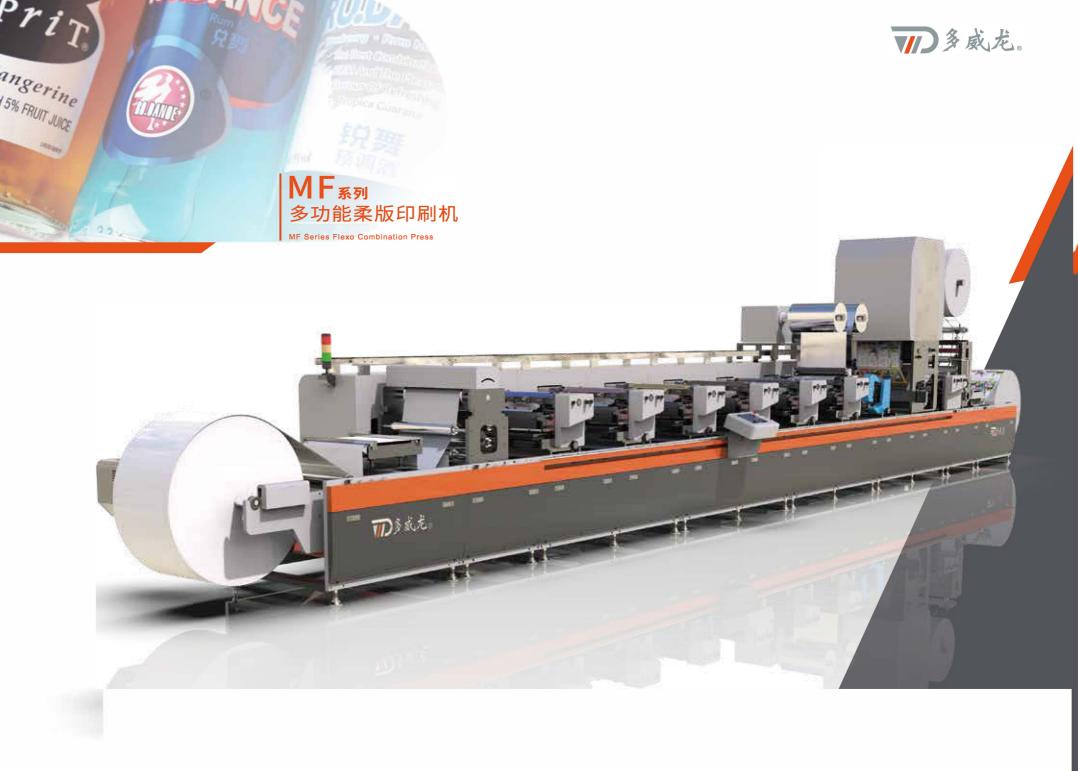

Year 2005 co-operation with the Swiss Engineering company and this partnership has strengthened Dowell's technology up to international level and offering the Dowell L series combination platform line equipped with Flexo, Gravure, Rotary screen, Hot / Cold foil and converting, including Inkjet, this enables converters to complete in the wide range label and packaging market. Year 2015 with 15 years of Dowell technology and experience Dowell designed the MF Series with short web path and twin servo Flexo for the cost effective

### Specification

| Туре                | 330             | 420             | 520             |
|---------------------|-----------------|-----------------|-----------------|
| Speed               | 150m/min        | 150m/min        | 150m/min        |
| Print Web Width     | 330mm           | 420mm           | 520mm           |
| Print Repeat        | 269.88-619.13mm | 269.88-619.13mm | 269.88-619.13mm |
| Max.Web Width       | 360mm           | 450mm           | 550mm           |
| Max.Unwind          | 1000mm          | 1000mm          | 1000mm          |
| Max.Rewind Diameter | 1000mm          | 1000mm          | 1000mm          |
| UV Curing Power     | 400-600W/inch   | 400-600W/inch   | 400-600W/inch   |