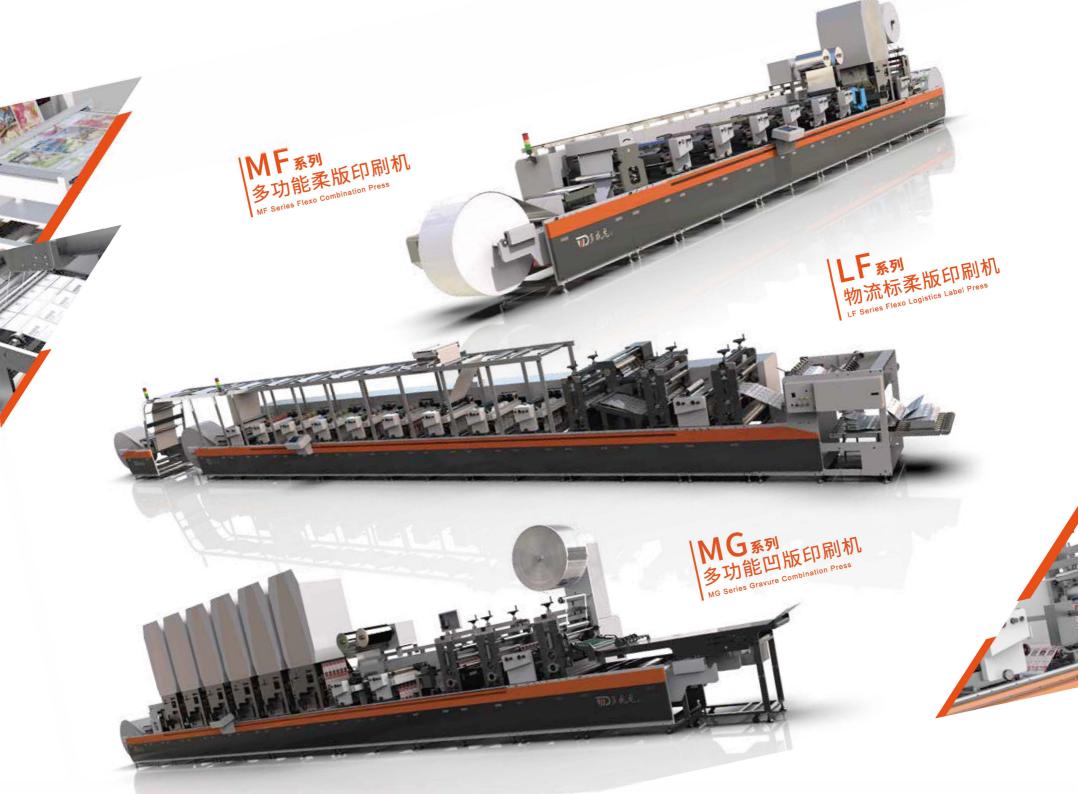

Year 2005 co-operation with the Swiss Engineering company and this partnership has strengthened Dowell's technology up to international level and offering the Dowell L series combination platform line equipped with Flexo, Gravure, Rotary screen, Hot / Cold foil and converting, including Inkjet, this enables converters to complete in the wide range label and packaging market. Year 2015 with 15 years of Dowell technology and experience Dowell designed the MF Series with short web path and twin servo Flexo for the cost effective